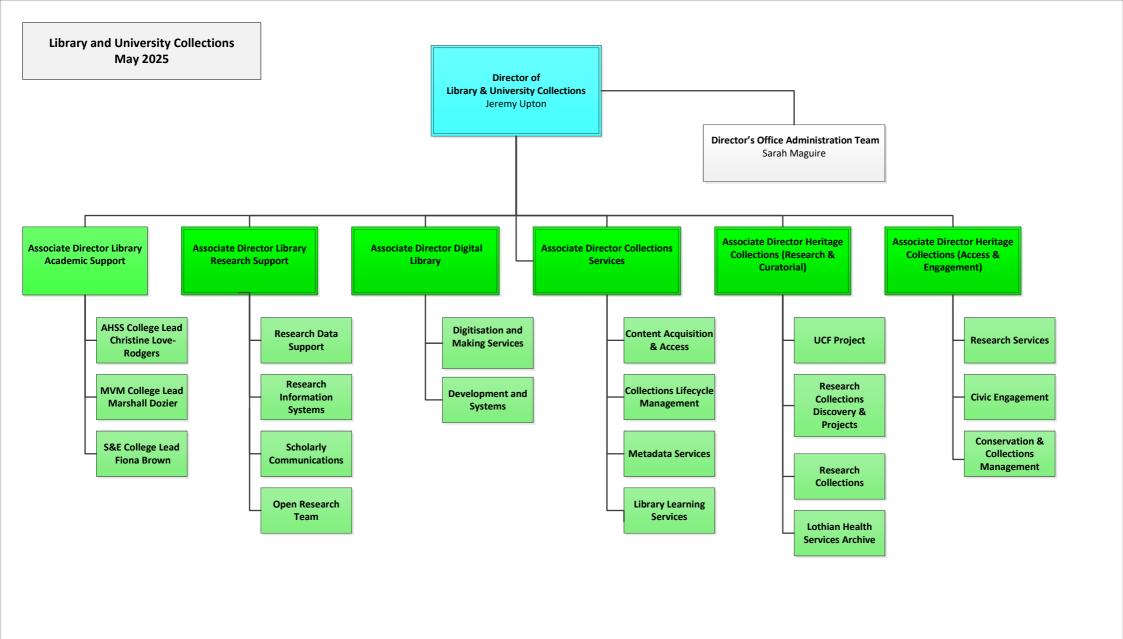

### Library Academic Support May 2025

### Key:

- [m] Manager
- [s] Student [c] Contractor
- [u] Unitemps
- [se] Secondment

Library Research Support May 2025