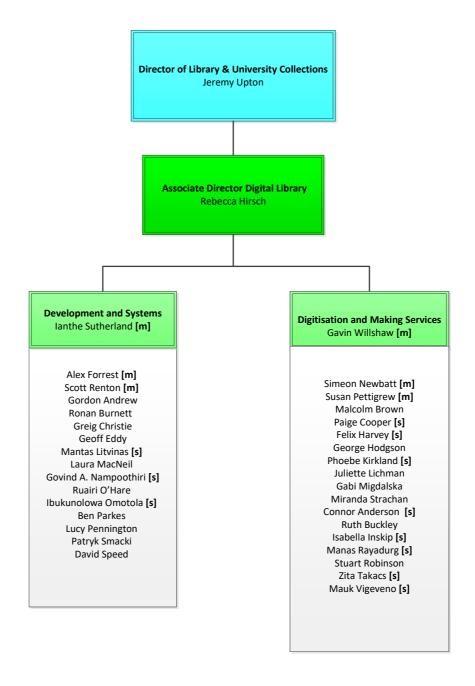

### Key:

[m] Manager

[s] Student

[c] Contractor [u] Unitemps

[se] Secondment