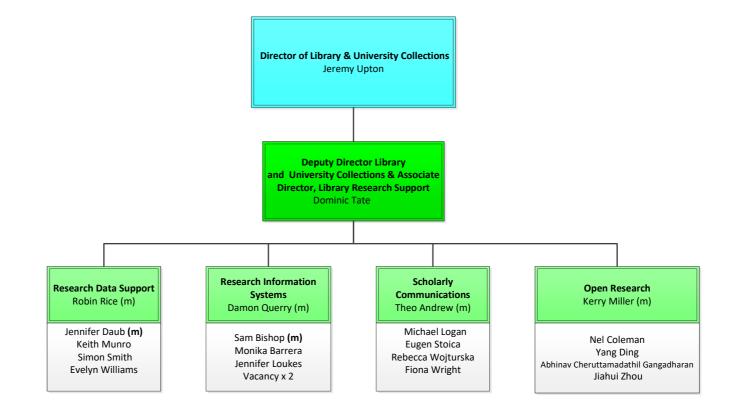

### Key:

[m] Manager

[s] Student

[c] Contractor [u] Unitemps

[se] Secondment