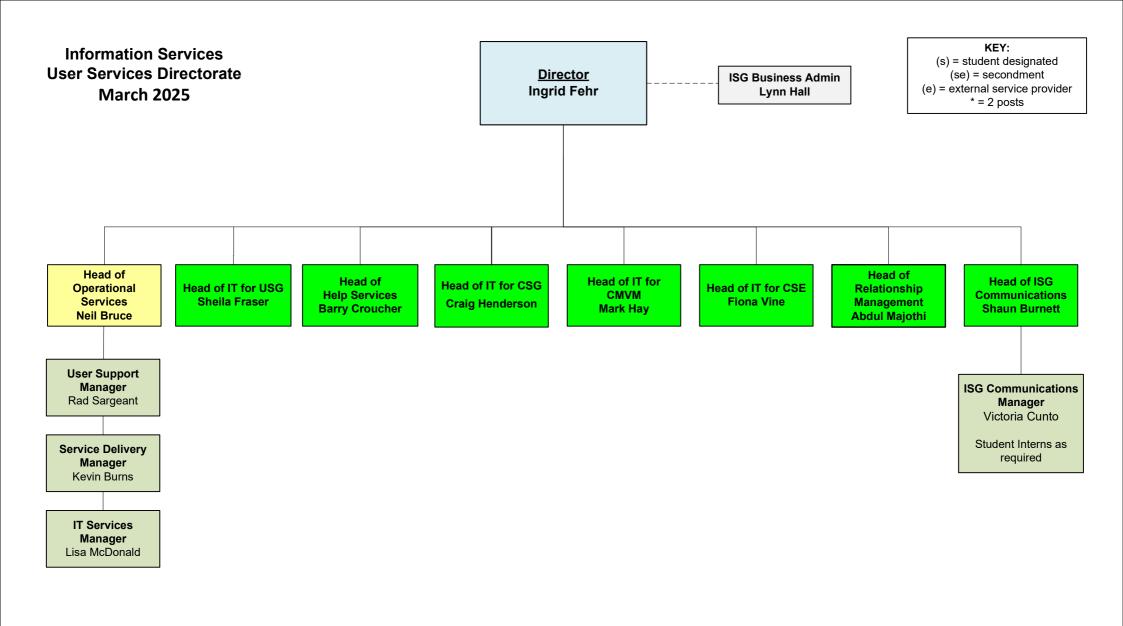

**Information Services** (s) = student designated (se) = secondment **User Services Directorate** (e) = external service provider Part 3 (ml) - maternity leave **Head of Operational Services** March 2025 (ft) - fixed term (ma) - modern apprentice \* = 2 posts Neil Bruce **User Support Manager** Rad Sargeant IS Helpline Service Delivery Manager **Knowledge & Development Manager Finance Service Delivery Manager** Gavin Anderson Crystal Webster Laurence Anderson **User Support Officer** IS & Finance Helpline Supervisor **IT Support Analyst** Jennifer Brown Thomas Hawker Gregor Bell Natalie Land Diarmuid Drain Dorothy Cunningham Alyssa Martin (ft) Fergus Davidson Scott Eddington Sheena Robertson Matt Ellis **Student Staff for both Helplines** Craig Leedham Niki Mackenzie Sam May Rishab A